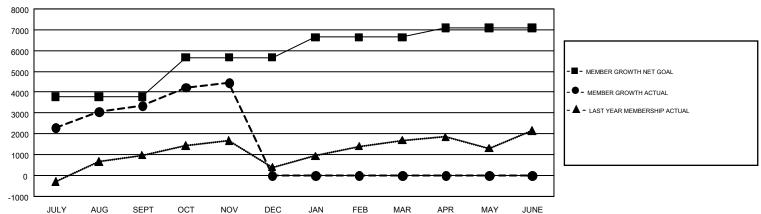

## GMT Constitutional Area 6, Group A

GMT: SWADESH RANJAN SAHA

REPORT DOES NOT INCLUDE CLUBS IN UNDISTRICTED AREAS.

| Clubs                 |               |           |               | Members               |                           |                         |                                                    |  |
|-----------------------|---------------|-----------|---------------|-----------------------|---------------------------|-------------------------|----------------------------------------------------|--|
| RESULTS FOR 2017-2018 |               |           |               | RESULTS FOR 2017-2018 |                           |                         |                                                    |  |
| QUARTER               | NEW CLUB GOAL | NEW CLUBS | DROPPED CLUBS | QUARTER               | MEMBER GROWTH NET<br>GOAL | MEMBER GROWTH<br>ACTUAL | DROPPED<br>MEMBERS ACTUAL<br>(including transfers) |  |
| JULY/AUG/SEPT         | 130           | 155       | 7             | JULY/AUG/SEPT         | 3,782                     | 4,994                   | 1,520                                              |  |
| OCT/NOV/DEC           | 57            | 24        | 4             | OCT/NOV/DEC           | 1,885                     | 1,528                   | 396                                                |  |
| JAN/FEB/MAR           | 37            | 0         | 0             | JAN/FEB/MAR           | 974                       | 0                       | 0                                                  |  |
| APR/MAY/JUNE          | 27            | 0         | 0             | APR/MAY/JUNE          | 457                       | 0                       | 0                                                  |  |

## GOALS AND ACTUAL MEMBERS CUMULATIVE

| DROPPED CLUBS: 11              |       | 666 CLUBS OF 1,610 ADDED 1 OR | GENDER DISTRIBUTION             |                 |        |
|--------------------------------|-------|-------------------------------|---------------------------------|-----------------|--------|
|                                |       | MORE NEW MEMBERS              | MALE                            | 38,387 (74.68%) |        |
|                                |       |                               | FEMALE                          | 13,012 (25.32%) |        |
| DROPPED MEMBERS                |       |                               |                                 |                 |        |
| DECEASED                       | 47    | CLICK HERE FOR CUMULATIVE     | TOTAL FAMILY UNIT MEMBERS       |                 | 20,243 |
| CLUB CANCELLED 113 OTHER 1,756 |       | MEMBERSHIP DATA               | FAMILY MEMBERS PAYING HALF DUES |                 |        |
|                                |       |                               |                                 |                 | 12,118 |
| TOTAL                          | 1,916 |                               |                                 |                 |        |