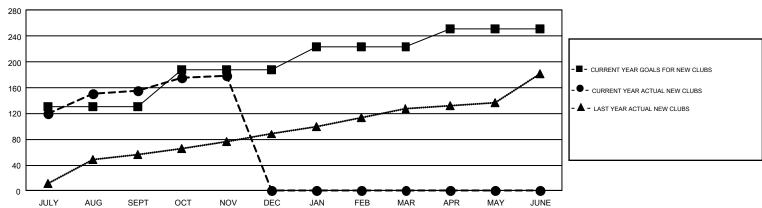

## GMT Constitutional Area 6, Group A

GMT: SWADESH RANJAN SAHA

REPORT DOES NOT INCLUDE CLUBS IN UNDISTRICTED AREAS.

| Clubs                 |               |           |               | Members               |                           |                         |                                                    |  |
|-----------------------|---------------|-----------|---------------|-----------------------|---------------------------|-------------------------|----------------------------------------------------|--|
| RESULTS FOR 2017-2018 |               |           |               | RESULTS FOR 2017-2018 |                           |                         |                                                    |  |
| QUARTER               | NEW CLUB GOAL | NEW CLUBS | DROPPED CLUBS | QUARTER               | MEMBER GROWTH NET<br>GOAL | MEMBER GROWTH<br>ACTUAL | DROPPED<br>MEMBERS ACTUAL<br>(including transfers) |  |
| JULY/AUG/SEPT         | 130           | 155       | 7             | JULY/AUG/SEPT         | 3,782                     | 4,994                   | 1,520                                              |  |
| OCT/NOV/DEC           | 57            | 24        | 4             | OCT/NOV/DEC           | 1,885                     | 1,528                   | 396                                                |  |
| JAN/FEB/MAR           | 37            | 0         | 0             | JAN/FEB/MAR           | 974                       | 0                       | 0                                                  |  |
| APR/MAY/JUNE          | 27            | 0         | 0             | APR/MAY/JUNE          | 457                       | 0                       | 0                                                  |  |

## GOALS AND ACTUAL NEW CLUBS CUMULATIVE